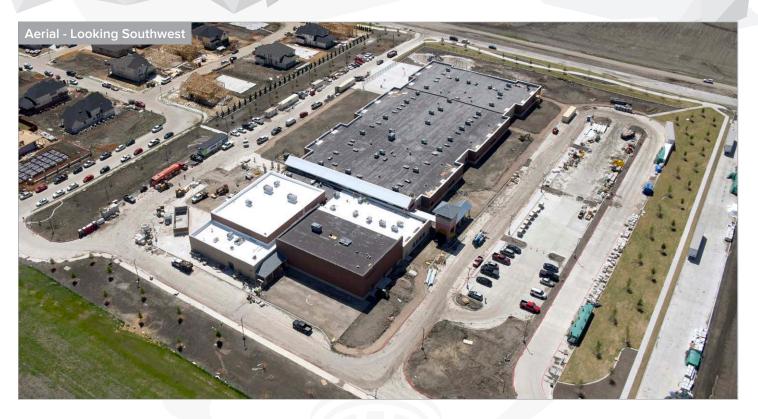

### JOYCE HALL ELEMENTARY SCHOOL (ES #15)

AS OF MAY 2022

#### WORK COMPLETED AND ONGOING:

#### Site

- Landscaping installation ongoing
- Sidewalk installation ongoing at the storm shelter
- Playground surfacing to begin shortly
- Canopy installation ongoing
- Exterior masonry installation ongoing at main entry tower

#### Building

- Exterior door installation at storm shelter
- Kitchen equipment deliveries and installation ongoing
- Floor tile installation ongoing at main corridor and cafetorium
- Millwork complete Areas 2 and& 3
- Installation of ceiling grid, lights, and diffusers ongoing – Areas 2 and 3
- Installation of plumbing fixtures and toilet accessories ongoing Areas 1, 2,3, and 4
- Tape, bed, and texture ongoing Areas 1 and 2