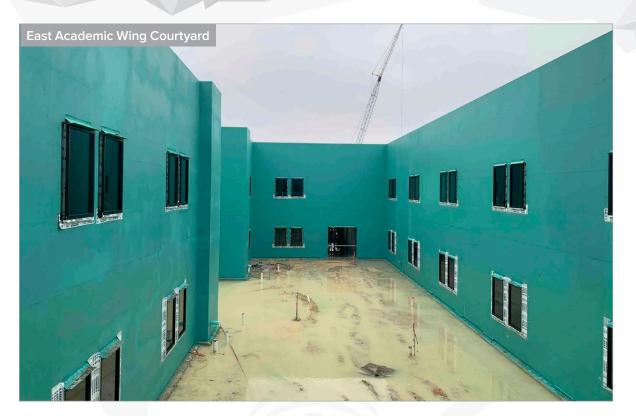

#### Site

- Baseball field drainage and plastic field covering installation complete. Installing gravel now
- Softball field drainage has started
- Backfilling of Retaining Wall C complete
- Forming remainder of Retaining Walls G and F now
- Baseball and softball batting cage structures have been erected. Cages will be completed following completion of Area U (MPF)

#### Main Building

- Steel erection complete Areas A, B, C, Q, and R
- Steel erection ongoing Areas D and S
- MEP/Fire Sprinkler overhead installation ongoing Areas A, B, C, and Q
- Metal stud framing complete on first floor Areas A, B, and C
- Metal stud framing ongoing on second floor Area A
- Installation of CMU columns ongoing Area D

- Interior CMU walls ongoing Areas Q and R
- Roofing installation has started; Area A is dried in, and Area B is ongoing
- Window/Storefront installation has started; complete through Area A
- Exterior waterproofing complete Areas A, B, and East Courtyard; ongoing Area C
- Fireproofing complete on first floor and ongoing on second floor Areas A, B, and C

#### Multipurpose Facility (MPF) and Ancillary Buildings

- CMU wall installation ongoing Area T (MPF)
- Exterior masonry veneer ongoing Area V (MPF)
- Steel structure complete Area U (MPF); Roof strapping installation is ongoing
- CMU wall installation ongoing Pump House (Ancillary)