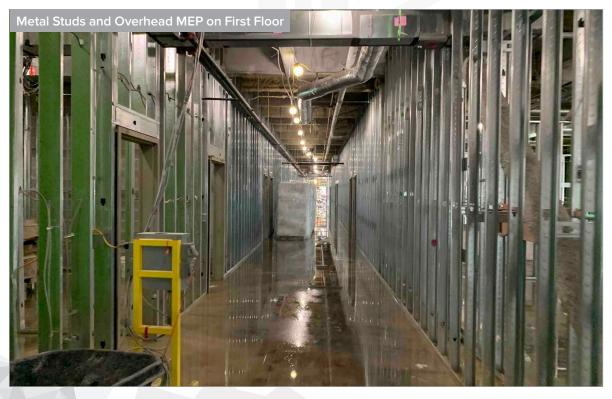

#### Main Building

- Steel erection complete Areas A, B, C, Q, and R
- Steel erection ongoing Areas D and S
- MEP/Fire Sprinkler overhead installation ongoing Areas A, B, C, and Q
- Metal stud framing complete on first floor Areas A, B, and C
- Metal stud framing ongoing on second floor Area A
- Installation of CMU columns ongoing Area D