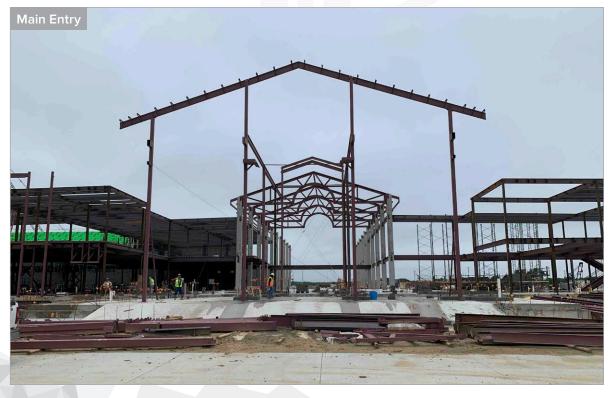

#### Main Building

- Steel erection complete Areas A, B, C, Q, and R
- Steel erection ongoing Areas D and S
- MEP/Fire Sprinkler overhead installation ongoing Areas A, B, C, and Q
- Metal stud framing complete on first floor Areas A, B, and C
- Metal stud framing ongoing on second floor Area A
- Installation of CMU columns ongoing Area D

- Interior CMU walls ongoing Areas Q and R
- Roofing installation has started; Area A is dried in, and Area B is ongoing
- Window/Storefront installation has started; complete through Area A
- Exterior waterproofing complete Areas A, B, and East Courtyard; ongoing Area C
- Fireproofing complete on first floor and ongoing on second floor Areas A, B, and C