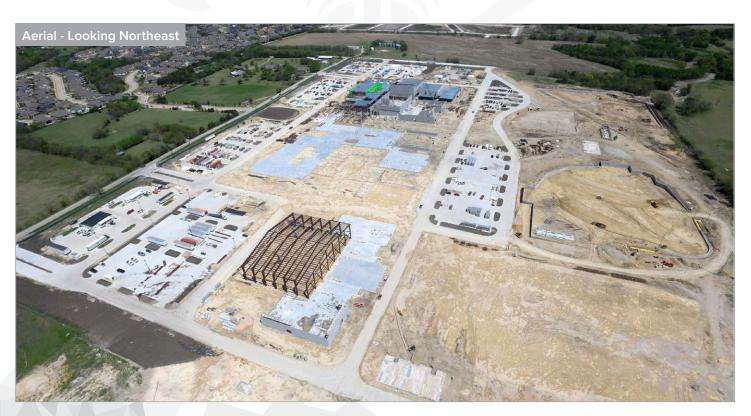

### WALNUT GROVE HIGH SCHOOL (HS#3)

AS OF MAY 2022

### WALNUT GROVE HIGH SCHOOL (HS#3)

AS OF MAY 2022

1