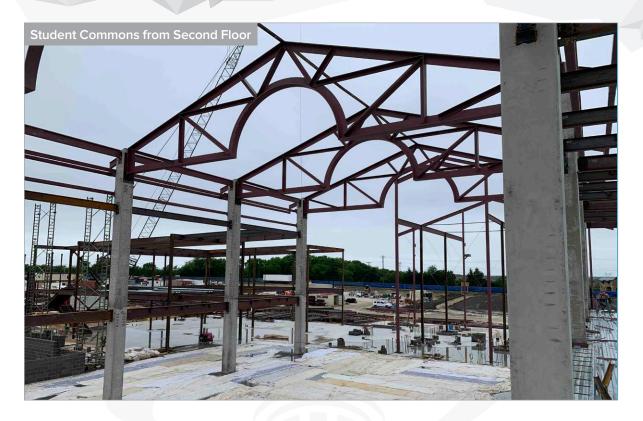

#### Main Building

- Steel erection complete Areas A, B, C, Q, and R
- Steel erection ongoing Areas D and S
- MEP/Fire Sprinkler overhead installation ongoing Areas A, B, C, and Q
- Metal stud framing complete on first floor Areas A, B, and C
- Metal stud framing ongoing on second floor Area A
- Installation of CMU columns ongoing Area D

- Interior CMU walls ongoing Areas Q and R
- Roofing installation has started; Area A is dried in, and Area B is ongoing
- Window/Storefront installation has started; complete through Area A
- Exterior waterproofing complete Areas A, B, and East Courtyard; ongoing Area C
- Fireproofing complete on first floor and ongoing on second floor Areas A, B, and C