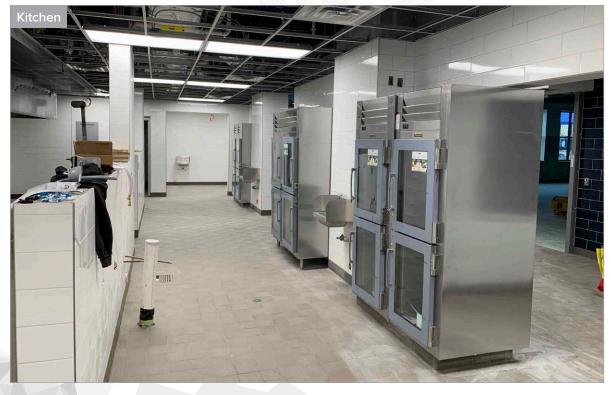

#### Building

- Exterior door installation at storm shelter
- Kitchen equipment deliveries and installation ongoing
- Floor tile installation ongoing at main corridor and cafetorium
- Millwork complete Areas 2 and& 3
- Installation of ceiling grid, lights, and diffusers ongoing – Areas 2 and 3
- Installation of plumbing fixtures and toilet accessories ongoing Areas 1, 2,3, and 4
- Tape, bed, and texture ongoing Areas 1 and 2