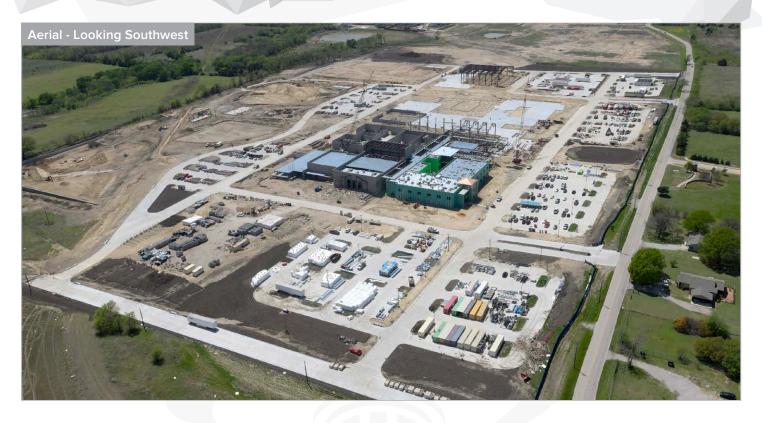

### WALNUT GROVE HIGH SCHOOL (HS#3)

AS OF MAY 2022

### WALNUT GROVE HIGH SCHOOL (HS#3)

AS OF MAY 2022

1