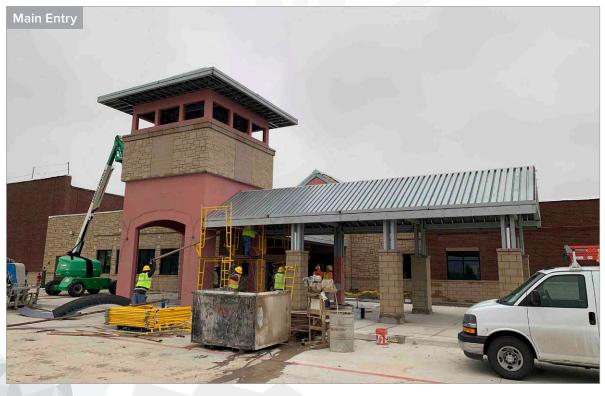

#### Site

- Landscaping installation ongoing
- Sidewalk installation ongoing at the storm shelter
- Playground surfacing to begin shortly
- Canopy installation ongoing
- Exterior masonry installation ongoing at main entry tower

#### Building

- Exterior door installation at storm shelter
- Kitchen equipment deliveries and installation ongoing
- Floor tile installation ongoing at main corridor and cafetorium
- Millwork complete Areas 2 and& 3
- Installation of ceiling grid, lights, and diffusers ongoing – Areas 2 and 3
- Installation of plumbing fixtures and toilet accessories ongoing Areas 1, 2,3, and 4
- Tape, bed, and texture ongoing Areas 1 and 2