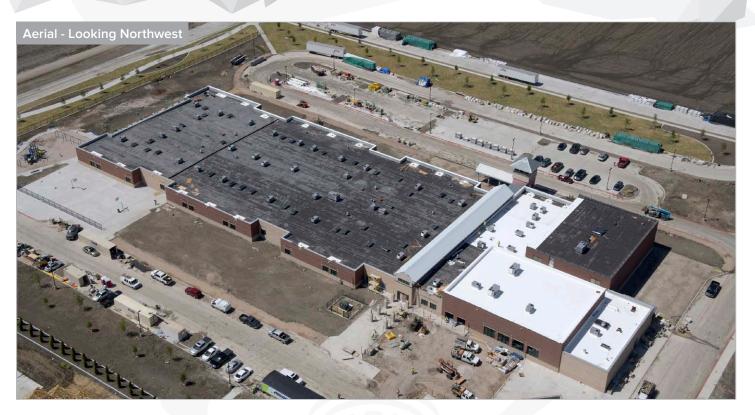

### JOYCE HALL ELEMENTARY SCHOOL (ES #15)

AS OF MAY 2022

#### WORK COMPLETED AND ONGOING:

#### Site

- Landscaping installation ongoing
- Sidewalk installation ongoing at the storm shelter
- Playground surfacing to begin shortly
- Canopy installation ongoing
- Exterior masonry installation ongoing at main entry tower

#### Building

- Exterior door installation at storm shelter
- Kitchen equipment deliveries and installation ongoing
- Floor tile installation ongoing at main corridor and cafetorium
- Millwork complete Areas 2 and& 3
- Installation of ceiling grid, lights, and diffusers ongoing – Areas 2 and 3
- Installation of plumbing fixtures and toilet accessories ongoing Areas 1, 2,3, and 4
- Tape, bed, and texture ongoing Areas 1 and 2