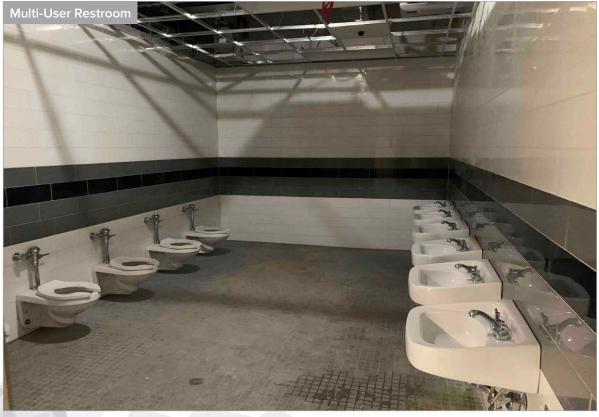

#### Building

- Exterior door installation at storm shelter
- Kitchen equipment deliveries and installation ongoing
- Floor tile installation ongoing at main corridor and cafetorium
- Millwork complete Areas 2 and& 3
- Installation of ceiling grid, lights, and diffusers ongoing – Areas 2 and 3
- Installation of plumbing fixtures and toilet accessories ongoing Areas 1, 2,3, and 4
- Tape, bed, and texture ongoing Areas 1 and 2