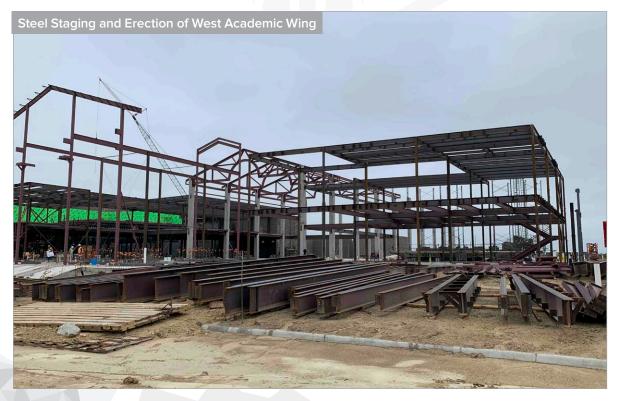

#### Main Building

- Steel erection complete Areas A, B, C, Q, and R
- Steel erection ongoing Areas D and S
- MEP/Fire Sprinkler overhead installation ongoing Areas A, B, C, and Q
- Metal stud framing complete on first floor Areas A, B, and C
- Metal stud framing ongoing on second floor Area A
- Installation of CMU columns ongoing Area D

- Interior CMU walls ongoing Areas Q and R
- Roofing installation has started; Area A is dried in, and Area B is ongoing
- Window/Storefront installation has started; complete through Area A
- Exterior waterproofing complete Areas A, B, and East Courtyard; ongoing Area C
- Fireproofing complete on first floor and ongoing on second floor Areas A, B, and C