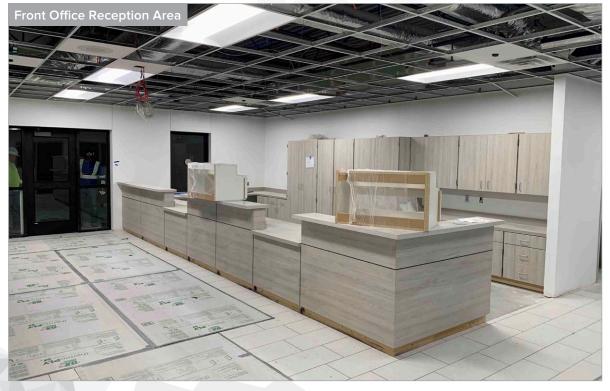

#### Building

- Exterior door installation at storm shelter
- Kitchen equipment deliveries and installation ongoing
- Floor tile installation ongoing at main corridor and cafetorium
- Millwork complete Areas 2 and& 3
- Installation of ceiling grid, lights, and diffusers ongoing – Areas 2 and 3
- Installation of plumbing fixtures and toilet accessories ongoing Areas 1, 2,3, and 4
- Tape, bed, and texture ongoing Areas 1 and 2