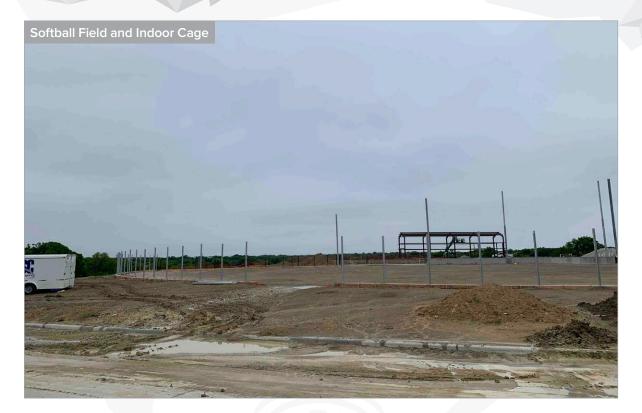

#### Site

- Baseball field drainage and plastic field covering installation complete. Installing gravel now
- Softball field drainage has started
- Backfilling of Retaining Wall C complete
- Forming remainder of Retaining Walls G and F now
- Baseball and softball batting cage structures have been erected. Cages will be completed following completion of Area U (MPF)