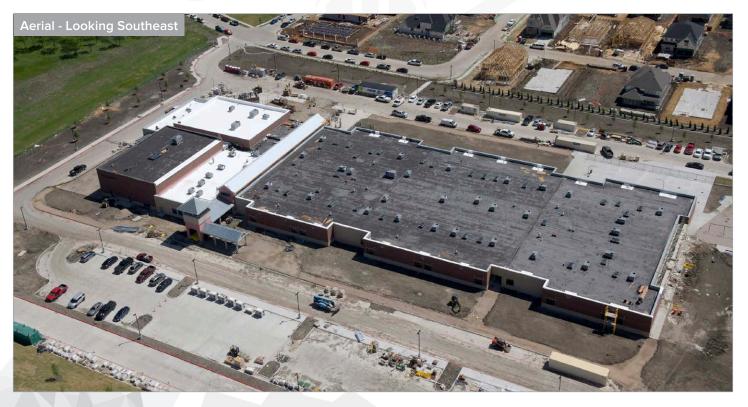

### JOYCE HALL ELEMENTARY SCHOOL (ES #15)

AS OF MAY 2022

#### WORK COMPLETED AND ONGOING:

#### Site

- Landscaping installation ongoing
- Sidewalk installation ongoing at the storm shelter
- Playground surfacing to begin shortly
- Canopy installation ongoing
- Exterior masonry installation ongoing at main entry tower

#### Building

- Exterior door installation at storm shelter
- Kitchen equipment deliveries and installation ongoing
- Floor tile installation ongoing at main corridor and cafetorium
- Millwork complete Areas 2 and& 3
- Installation of ceiling grid, lights, and diffusers ongoing – Areas 2 and 3
- Installation of plumbing fixtures and toilet accessories ongoing Areas 1, 2,3, and 4
- Tape, bed, and texture ongoing Areas 1 and 2