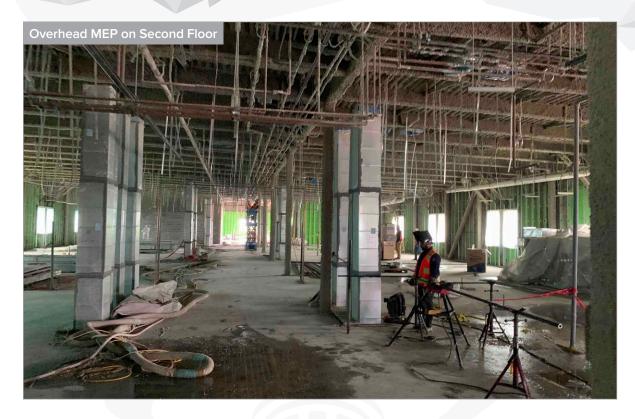

#### Main Building

- Steel erection complete Areas A, B, C, Q, and R
- Steel erection ongoing Areas D and S
- MEP/Fire Sprinkler overhead installation ongoing Areas A, B, C, and Q
- Metal stud framing complete on first floor Areas A, B, and C
- Metal stud framing ongoing on second floor Area A
- Installation of CMU columns ongoing Area D