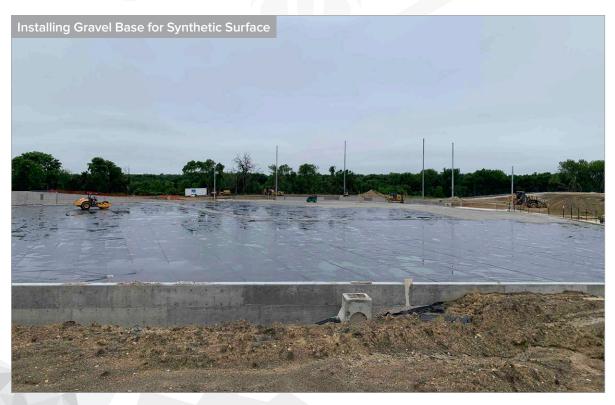

#### Site

- Baseball field drainage and plastic field covering installation complete. Installing gravel now
- Softball field drainage has started
- Backfilling of Retaining Wall C complete
- Forming remainder of Retaining Walls G and F now
- Baseball and softball batting cage structures have been erected. Cages will be completed following completion of Area U (MPF)