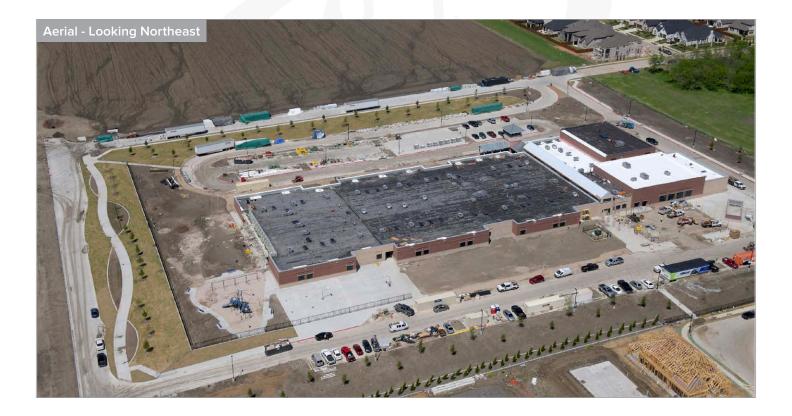

### JOYCE HALL ELEMENTARY SCHOOL (ES #15)

AS OF MAY 2022

#### WORK COMPLETED AND ONGOING:

#### Site

- Landscaping installation ongoing
- Sidewalk installation ongoing at the storm shelter
- Playground surfacing to begin shortly
- Canopy installation ongoing
- Exterior masonry installation ongoing at main entry tower

#### Building

- Exterior door installation at storm shelter
- Kitchen equipment deliveries and installation ongoing
- Floor tile installation ongoing at main corridor and cafetorium
- Millwork complete Areas 2 and& 3
- Installation of ceiling grid, lights, and diffusers ongoing – Areas 2 and 3
- Installation of plumbing fixtures and toilet accessories ongoing Areas 1, 2,3, and 4
- Tape, bed, and texture ongoing Areas 1 and 2