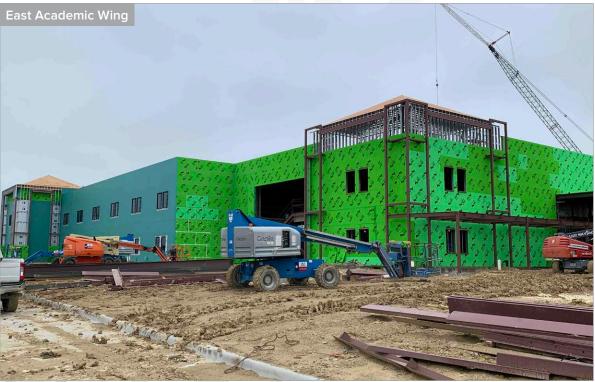

#### Main Building

- Steel erection complete Areas A, B, C, Q, and R
- Steel erection ongoing Areas D and S
- MEP/Fire Sprinkler overhead installation ongoing Areas A, B, C, and Q
- Metal stud framing complete on first floor Areas A, B, and C
- Metal stud framing ongoing on second floor Area A
- Installation of CMU columns ongoing Area D

- Interior CMU walls ongoing Areas Q and R
- Roofing installation has started; Area A is dried in, and Area B is ongoing
- Window/Storefront installation has started; complete through Area A
- Exterior waterproofing complete Areas A, B, and East Courtyard; ongoing Area C
- Fireproofing complete on first floor and ongoing on second floor Areas A, B, and C