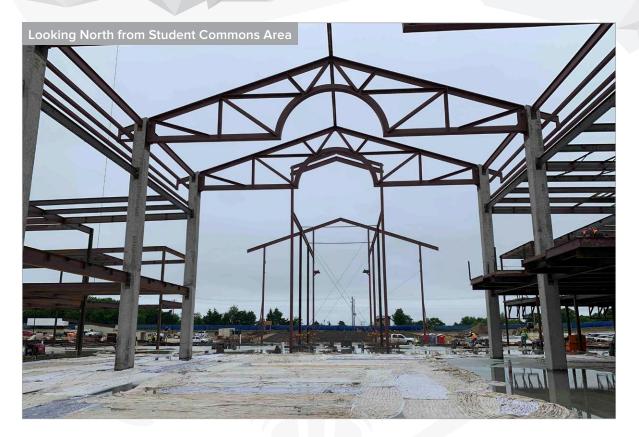

#### Main Building

- Steel erection complete Areas A, B, C, Q, and R
- Steel erection ongoing Areas D and S
- MEP/Fire Sprinkler overhead installation ongoing Areas A, B, C, and Q
- Metal stud framing complete on first floor Areas A, B, and C
- Metal stud framing ongoing on second floor Area A
- Installation of CMU columns ongoing Area D

- Interior CMU walls ongoing Areas Q and R
- Roofing installation has started; Area A is dried in, and Area B is ongoing
- Window/Storefront installation has started; complete through Area A
- Exterior waterproofing complete Areas A, B, and East Courtyard; ongoing Area C
- Fireproofing complete on first floor and ongoing on second floor Areas A, B, and C